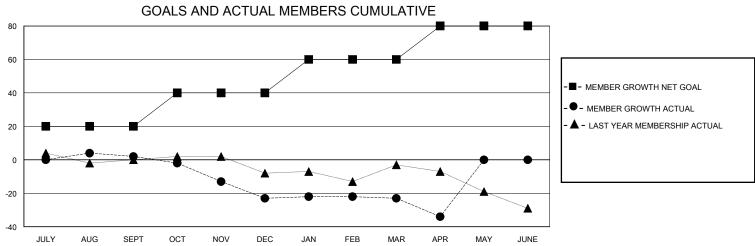

## District 7 L

Results as of: 4/30/2024

| GMT:                        | LOCATION ARKANSAS |   |   |                               |    |    | GMT CA |
|-----------------------------|-------------------|---|---|-------------------------------|----|----|--------|
| Clubs RESULTS FOR 2023-2024 |                   |   |   | Members RESULTS FOR 2023-2024 |    |    |        |
|                             |                   |   |   |                               |    |    |        |
| JULY/AUG/SEPT               | 0                 | 0 | 0 | JULY/AUG/SEPT                 | 20 | 12 | 10     |
| OCT/NOV/DEC                 | 0                 | 0 | 1 | OCT/NOV/DEC                   | 20 | 10 | 35     |
| JAN/FEB/MAR                 | 1                 | 0 | 0 | JAN/FEB/MAR                   | 20 | 22 | 21     |
| APR/MAY/JUNE                | 0                 | 0 | 0 | APR/MAY/JUNE                  | 20 | 3  | 14     |